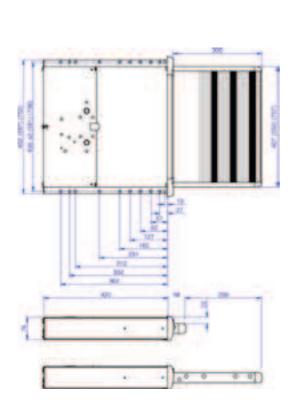

# **Dimensions**

| Туре | Reference | Width of the Step | Total Width | Distance between the Fixation Parts | Weight |
|------|-----------|-------------------|-------------|-------------------------------------|--------|
| 400  | 306582    | 407mm             | 452mm       | 436 +/- 2mm                         | 7.2kg  |
| 550  | 306589    | 552mm             | 597mm       | 581 +/- 2mm                         | 8.4kg  |
| 700  | 306592    | 707mm             | 752mm       | 736 +/- 2mm                         | 10.6kg |