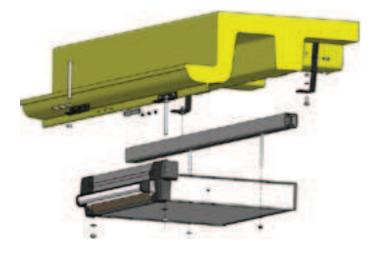

2mm             | 597mm       | 581 +/- 2mm                         | 8.4kg  |
| 700  | 306592    | 707mm             | 752mm       | 736 +/- 2mm                         | 10.6kg |

## **Installation Kits for Thule Slide-Out**

| 306682/309946 | Installation set Ducato Slide-out V12 >>2007     |  |  |
|---------------|--------------------------------------------------|--|--|
| 306683        | Installation set Transit Slide-out V12 < 2014    |  |  |
| 309955        | Installation set Transit Slide-out V12 > 2015    |  |  |
| 306684        | Installation set Master Slide-out V12            |  |  |
| 306685        | Installation set Sprinter Slide-out V12 >05/2006 |  |  |
| 308206        | Installation set Ducato Slide-out V12 <<2006     |  |  |

#### Installation Set Ducato Slide-Out V12 :