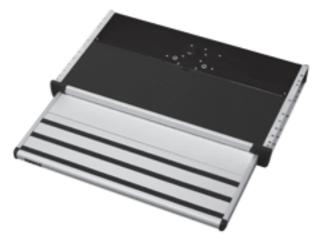

# Thule Step

12V Slide-Out 400, 550 & 700 Alu

# **Specifications**

- High performing sliding RV step
- Footboard projection 300mm
- Exceeds the European norm 2001/85/EG (RV EN1646-1 and EN1645-1)
- Better protection for dust infiltration: integrated brushes
- Load security: step does not operate with more than 15kg load
- Anti-slip security with 3M safety walk
- Integration of optional LED strip
- Different installation sets for vans available (Ducato, Sprinter, etc...)